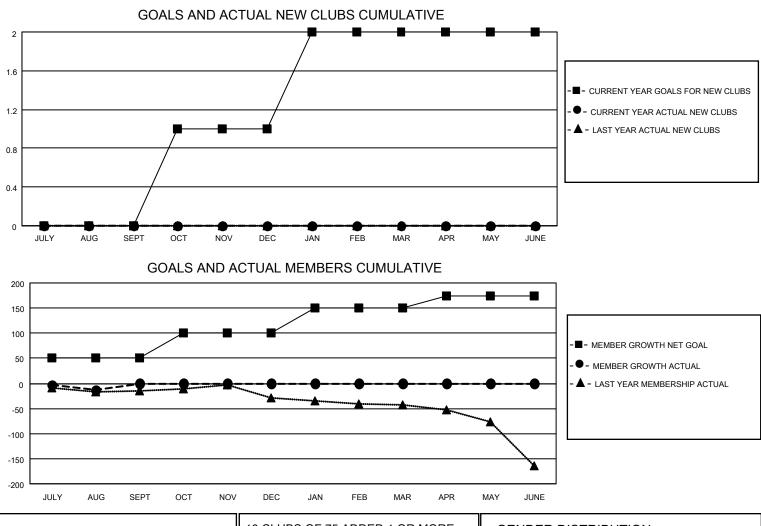

## LOCATION KANSAS

District 17 A

Results as of: 8/31/2020

| Clubs                 |               |           |               | Members               |                        |                         |                                                    |  |  |
|-----------------------|---------------|-----------|---------------|-----------------------|------------------------|-------------------------|----------------------------------------------------|--|--|
| RESULTS FOR 2020-2021 |               |           |               | RESULTS FOR 2020-2021 |                        |                         |                                                    |  |  |
| QUARTER               | NEW CLUB GOAL | NEW CLUBS | DROPPED CLUBS | QUARTER               | BER GROWTH NET<br>GOAL | MEMBER GROWTH<br>ACTUAL | DROPPED<br>MEMBERS ACTUAL<br>(including transfers) |  |  |
| JULY/AUG/SEPT         | 0             | 0         | 0             | JULY/AUG/SEPT         | 50                     | 18                      | 28                                                 |  |  |
| OCT/NOV/DEC           | 1             | 0         | 0             | OCT/NOV/DEC           | 50                     | 0                       | 0                                                  |  |  |
| JAN/FEB/MAR           | 1             | 0         | 0             | JAN/FEB/MAR           | 50                     | 0                       | 0                                                  |  |  |
| APR/MAY/JUNE          | 0             | 0         | 0             | APR/MAY/JUNE          | 25                     | 0                       | 0                                                  |  |  |